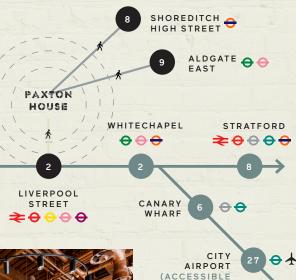

## TRANSPORT

SITUATED WITHIN **APPROXIMATELY 150** METRES OF LIVERPOOL STREET STATION, WITH EASY ACCESS TO THE LONDON UNDERGROUND NETWORKS WHICH WILL BE ENHANCED FURTHER WITH THE ARRIVAL OF CROSSRAIL 'THE ELIZABETH LINE'.