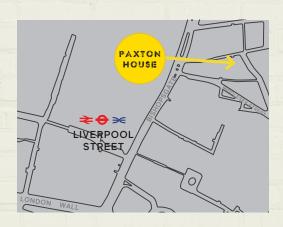

## LOCATION

PAXTON HOUSE IS LOCATED ON ARTILLERY LANE, JUST OFF BISHOPSGATE - THE PRINCIPAL ARTERIAL **ROUTE LINKING** SHOREDITCH AND THE 'TECH BELT' WITH THE CITY CORE.

The surrounding area is home to an eclectic mix of retailers, creating a vibrant 24/7 environment. The Bishopsgate promenade (home to Eataly and new retailers Black Sheep Coffee, Nest and Neat Burger) as well as Spitalfields market are situated within a 2 minute walk of Paxton. Boxpark Shoreditch which fuses modern street food and popup retail is located only an 8 minute walk to the north.

## TRANSPORT

SITUATED WITHIN **APPROXIMATELY 150** METRES OF LIVERPOOL STREET STATION, WITH EASY ACCESS TO THE LONDON UNDERGROUND NETWORKS WHICH WILL BE ENHANCED FURTHER WITH THE ARRIVAL OF CROSSRAIL 'THE ELIZABETH LINE'.