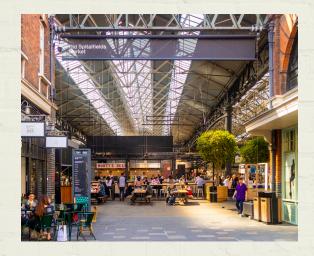

## LOCATION

PAXTON HOUSE IS LOCATED ON ARTILLERY LANE, JUST OFF BISHOPSGATE - THE PRINCIPAL ARTERIAL **ROUTE LINKING** SHOREDITCH AND THE 'TECH BELT' WITH THE CITY CORE.

The surrounding area is home to an eclectic mix of retailers, creating a vibrant 24/7 environment. The Bishopsgate promenade (home to Eataly and new retailers Black Sheep Coffee, Nest and Neat Burger) as well as Spitalfields market are situated within a 2 minute walk of Paxton. Boxpark Shoreditch which fuses modern street food and popup retail is located only an 8 minute walk to the north.