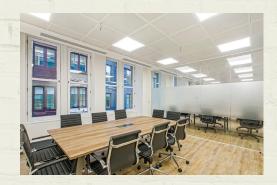

### **NEW TURNKEY OFFICE INCLUSIVE OF:**

- 20 desks
- 1 large 10 person meeting room
- Breakout area
- Kitchen
- Fibre pre-installed
- 'Managed' type services available on request e.g. WiFi and cleaning

- Secure lift and separate stair access
- New LED lighting
- Raised floor
- Air conditioning & natural ventilation
- 20 cycle spaces, lockers and shower facility