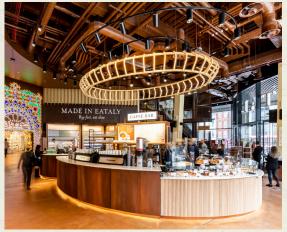

## LOCATION

PAXTON HOUSE IS LOCATED ON ARTILLERY LANE, JUST OFF BISHOPSGATE - THE PRINCIPAL ARTERIAL **ROUTE LINKING** SHOREDITCH AND THE 'TECH BELT' WITH THE CITY CORE.

The surrounding area is home to an eclectic mix of retailers, creating a vibrant 24/7 environment. The Bishopsgate promenade (home to Eataly and new retailers Black Sheep Coffee, Nest and Neat Burger) as well as Spitalfields market are situated within a 2 minute walk of Paxton. Boxpark Shoreditch which fuses modern street food and popup retail is located only an 8 minute walk to the north.