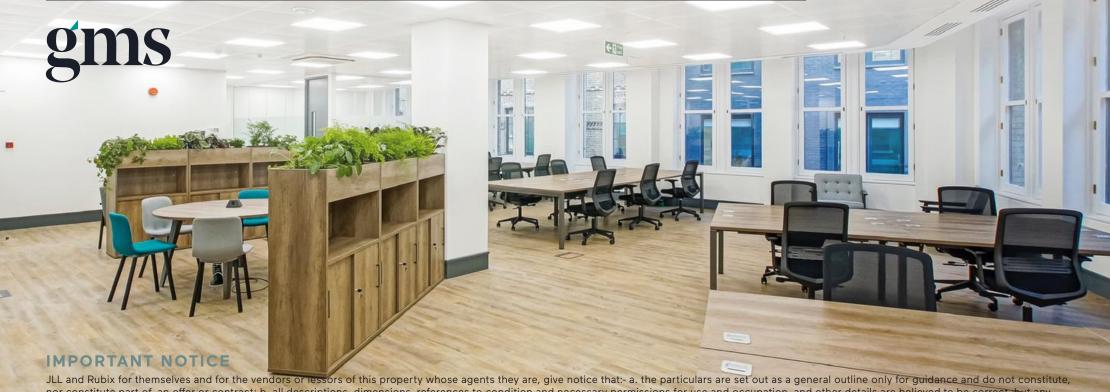

# FAXTON

BISHOPSGATE

1ST FLOOR
TURNKEY SUITE
AVAILABLE

1,895 SQ FT / 20 DESKS

gms

### **NEW TURNKEY OFFICE INCLUSIVE OF:**

- 20 desks
- 1 large 10 person meeting room
- Breakout area
- Kitchen
- Fibre pre-installed
- 'Managed' type services available on request e.g. WiFi and cleaning

- Secure lift and separate stair access
- New LED lighting
- Raised floor
- Air conditioning & natural ventilation
- 20 cycle spaces, lockers and shower facility