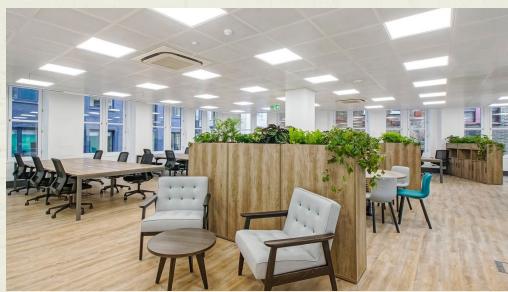

### **NEW TURNKEY OFFICE INCLUSIVE OF:**

- 20 desks
- 1 large 10 person meeting room
- Breakout area
- Kitchen
- Fibre pre-installed
- 'Managed' type services available on request e.g. WiFi and cleaning

- Secure lift and separate stair access
- New LED lighting
- Raised floor
- Air conditioning & natural ventilation
- 20 cycle spaces, lockers and shower facility