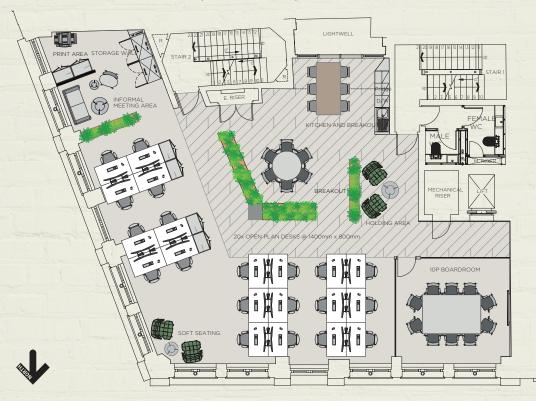

### **NEW TURNKEY OFFICE INCLUSIVE OF:**

- 20 desks
- 1 large 10 person meeting room
- Breakout area
- Kitchen
- Fibre pre-installed
- 'Managed' type services available on request e.g. WiFi and cleaning

- Secure lift and separate stair access
- New LED lighting
- Raised floor
- Air conditioning & natural ventilation
- 20 cycle spaces, lockers and shower facility

#### 1ST FLOOR INDICATIVE LAYOUT (NOT TO SCALE)

Indicative plan - Not to scale - Subject to change