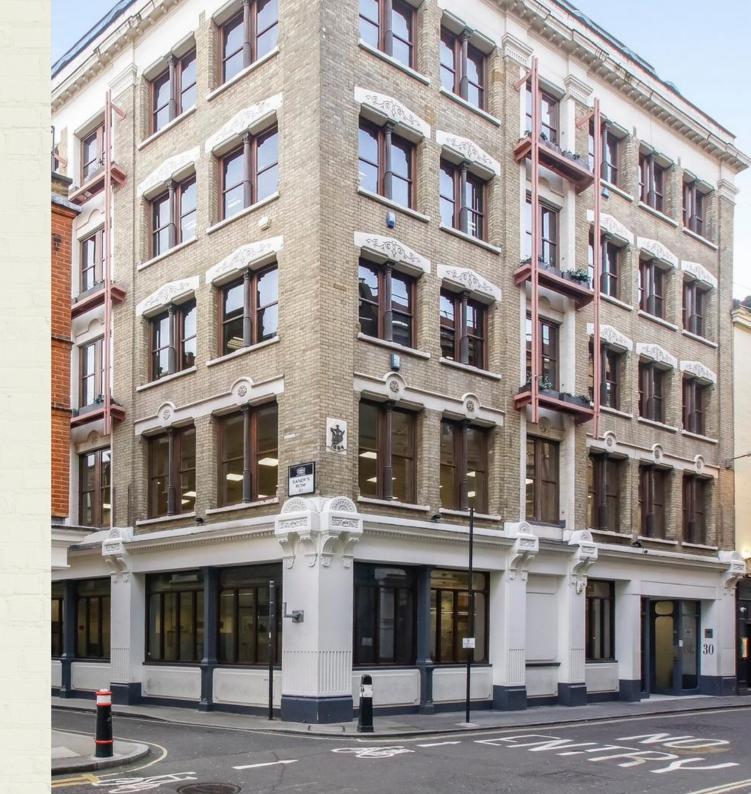

# FAXTON

BISHOPSGATE

1ST FLOOR
TURNKEY SUITE
AVAILABLE

1,895 SQ FT / 20 DESKS

gms

## LOCATION

PAXTON HOUSE IS LOCATED ON ARTILLERY LANE, JUST OFF BISHOPSGATE - THE PRINCIPAL ARTERIAL **ROUTE LINKING** SHOREDITCH AND THE 'TECH BELT' WITH THE CITY CORE.

The surrounding area is home to an eclectic mix of retailers, creating a vibrant 24/7 environment. The Bishopsgate promenade (home to Eataly and new retailers Black Sheep Coffee, Nest and Neat Burger) as well as Spitalfields market are situated within a 2 minute walk of Paxton. Boxpark Shoreditch which fuses modern street food and popup retail is located only an 8 minute walk to the north.

## TRANSPORT

SITUATED WITHIN **APPROXIMATELY 150** METRES OF LIVERPOOL STREET STATION, WITH EASY ACCESS TO THE LONDON UNDERGROUND NETWORKS WHICH WILL BE ENHANCED FURTHER WITH THE ARRIVAL OF CROSSRAIL 'THE ELIZABETH LINE'.